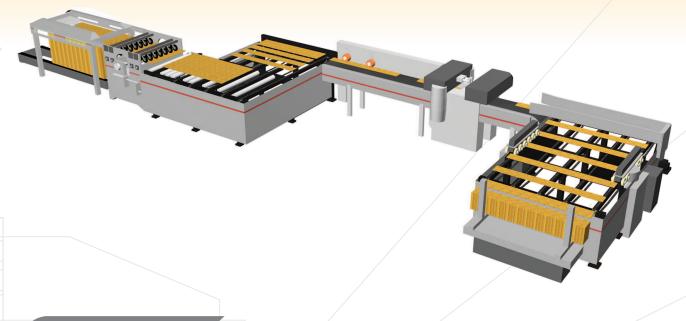

## **OSB WEB - PREPARATION LINE**

For OSB Web I-Beams with Fingerjointed Flanges

## **FEATURING**

- Automatic Panel Feeder System
- → HRS-120 High Speed Panel Rip Saw
- Automatic Angular Feed Corner
- High Speed Strip Singulator
- Male / Male Side Shaper
- Male / Female End Shaper
- Automatic Downstacker

THE OSB PREPARATION LINE CAN BE CONFIGURED TO OFFER PANEL CROSS CUTTING PRIOR TO THE RIP SAW, OFF LINE FEED AND STORAGE FEATURES BETWEEN THE RIP SAW AND THE SHAPERS, AS WELL AS AUTOMATIC CONVEYING OF STACKED OSB WEBS TO THE I-BEAM ASSEMBLY MACHINE.