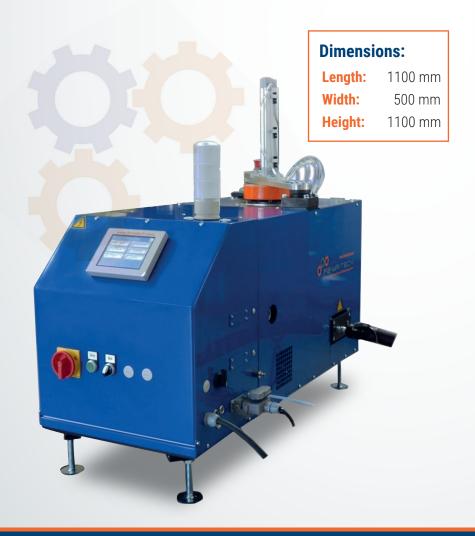

## FE-MA-TECH **PUR-ADVANCED**

2 kg Bag melter for polyure-thane glue

## FE-MA-TECH. **ADVANCED PUR** bag melter for 2 to 3 kg aluminium bag units

## **Technical data:**

| Weight                           | approx. 110 kg                                                               |
|----------------------------------|------------------------------------------------------------------------------|
| Type of glue pump                | gear pump                                                                    |
| Rated speed of pump              | 93 rpm                                                                       |
| Basic tank size, ca. (reservoir) | ca. 2 l/h                                                                    |
| Melting capacity +++             | up to 5 l/h                                                                  |
| Temperature sensor               | PT100 unit and external heaters /<br>optional Ni. 120                        |
| Control accuracy                 | +/- 1°C                                                                      |
| Heaters (device)                 | 2 heating zones, basic tank and pre-<br>melting plate, separately adjustable |
| Heaters (external)               | 2 (1 hose + 1 head)                                                          |