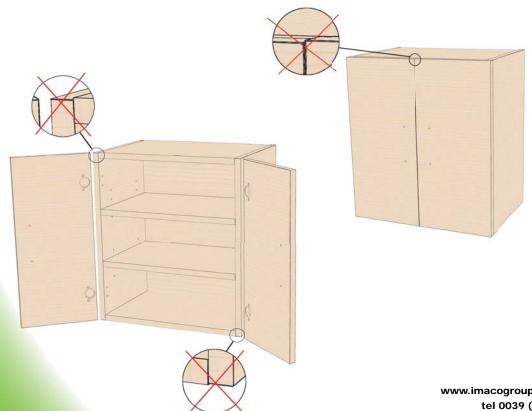

Removal of all faults caused by lack of parallelism and perfect squaring.

1° Cycle Milling of the 1° side

Panel is loaded on the squaring carriage, the mobile pushers of the left fence keep panel pressed against the right fence

2° Cycle Parallelism and perfect measure

Panel is loaded on the squaring carriage, the mobile pushers of the right fence keep panel pressed against the left fence, that is the reference of the parallelism and the measure

3° Cycle

Squaring of the third side 4° Cycle

Squaring of the fourth side

Panel is blocked against the rear reference stops and leaned against the right fence is fed into the machine up to the milling unit to make the squaring of the third side.

Panel is blocked against the rear reference stops and leaned against the left fence is fed into the machine up to the milling unit to make the squaring of the fourth side. For panels over 700 mm length it is executed only the third cycle.