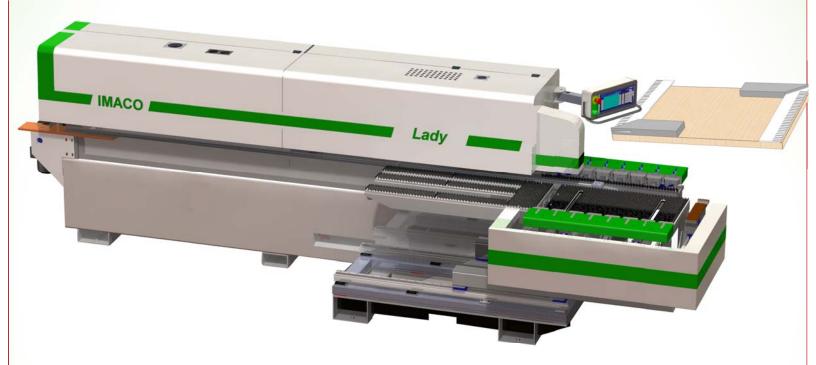

## **LADY**

The first single squaring edgebander that executes precise and perfect processes with planned investment for small and average companies

## Why

The squaring edgebander Lady is ideal for small and average companies.

www.imacogroup.it - sales@imacogroup.it tel 0039 (0)541 729292

## Why

The squaring edgebander Lady is ideal for small and average companies.

- Furniture's production of high quality in simple and easy way
- Squaring and edging to size of longitudinal sides, perfectly parallel
- Perfect squaring execution of transversal sides
- Perfect and easy processes after squaring
- High quality product in design
- Simpler and easier phases of assembling
- Amortizable investment thanks to the reduced budget
- Lady is a range of single squaring edgebanders unique, easy and always ready for use without any setting.
- Setting time for different sizes = 0