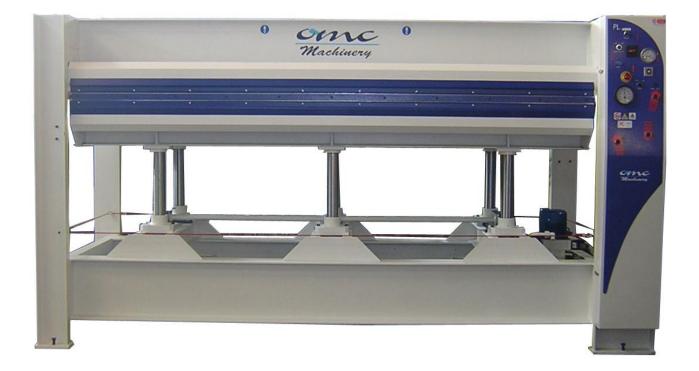

#### **HOT PRESSES**

The PL can be provided with different types of platens according to the needs of production and with different types of heating systems in order to ensure the best results of processing required by the customer. The presses PL (water or oil) are complete with pump, heating, expansion tank, and piping system. Series are: pressure recovery that works automatically inserted leaving the current, the emergency rope and the automatic opening by timer.

### **Types of platens:**

The PL presses model can have different types of plates: assembled coil, assembled and milled, solid and electrical Elkom.

<u>Assembled coil platens:</u> As you can see in the floor there is a coil inside which circulates the heating fluid. Very light, have a surface coating with aluminum foil. Are entirely designed, manufactured and tested at OMC.