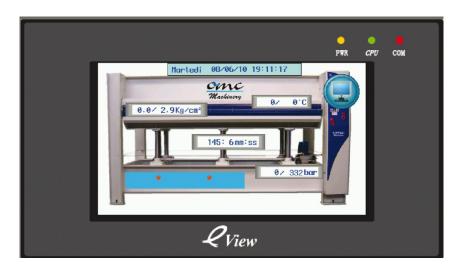

### OPTIONALS: LOGIC CONTROL VERSION

New FULL TOUCH SCREEN digital panel, with automatic system of pressure recovery and heating control system.

Via 1° Maggio 38, 24060, Bolgare (BG) ITALIA

| MODEL  | DIMENSIONS | PISTONS | PUMP | HP | BAR | KG/CM 2 | OVERALL<br>DIMENSIONS |
|--------|------------|---------|------|----|-----|---------|-----------------------|
| PL40   | 2500x1300  | 4 Ø 70  | 21LT | 2  | 260 | 1.25    | 3200X1600X1850        |
| PL70   | 2500x1300  | 4 Ø 70  | 21LT | 2  | 260 | 1.5     | 3200X1600X1850        |
| PL80   | 2500x1300  | 4 Ø 85  | 21LT | 2  | 350 | 2       | 3200X1600X1950        |
| PL90S  | 2500x1300  | 6 Ø 70  | 38LT | 3  | 350 | 2.4     | 3200X1600X2050        |
| PL105  | 2500x1300  | 6 Ø 85  | 38LT | 3  | 260 | 3.2     | 3200X1600X2000        |
| PL120  | 2500x1300  | 6 Ø 85  | 38LT | 3  | 350 | 3.6     | 3200X1600X2000        |
| PL70   | 3000X1300  | 6 Ø 70  | 21LT | 2  | 260 | 1.5     | 3600X1600X1850        |
| PL90S  | 3000X1300  | 6 Ø 70  | 38LT | 3  | 350 | 2       | 3600X1600X2050        |
| PL105  | 3000X1300  | 6 Ø 85  | 38LT | 3  | 260 | 2.7     | 3600X1600X2000        |
| PL120  | 3000X1300  | 6 Ø 85  | 38LT | 3  | 350 | 3       | 3600X1600X2000        |
| PL160  | 3000X1300  | 8 Ø 85  | 58LT | 3  | 350 | 4       | 3600X1600X2150        |
| PL105  | 3500X1300  | 6 Ø 85  | 38LT | 3  | 260 | 2.3     | 4200X1600X2000        |
| PL120  | 3500X1300  | 6 Ø 85  | 38LT | 3  | 350 | 2.3     | 4200X1600X2000        |
| PL120S | 3500X1300  | 8 Ø 70  | 38LT | 3  | 350 | 2.6     | 4200X1600X2000        |
| PL160  | 3500X1300  | 8 Ø 85  | 58LT | 3  | 350 | 3.5     | 4200X1600X2150        |
| PL200  | 3500X1300  | 10 Ø 85 | 73LT | 4  | 350 | 4.4     | 4200X1600X2150        |