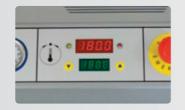

External dust collection for pipes of 100 mm diameter. To be connected to dust collection systems with a minimum air flow of 1000 m³/h.

Digital adjustment of the working temperature. Automatic temperature control. Automatic stand-by at 110° C after 30 minutes without working, to avoid the glue can burn out.